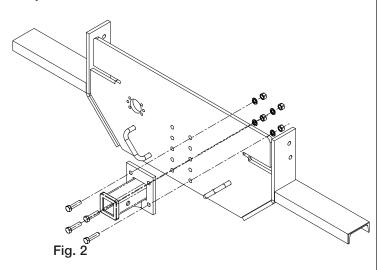

### Mounting

**1.** Bolt the receiver tube weldment to the hitch plate using four 1/2" grade 8 bolts, lock washers and nuts. Torque the fasteners to 100 ft-lbs. You may use Buyer's Products bolt kit P/N 8520.