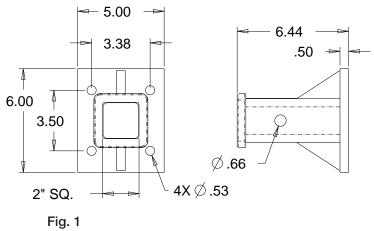

### Mounting

**1.** Bolt the receiver tube weldment to the hitch plate using four 1/2" grade 8 bolts, lock washers and nuts. Torque the fasteners to 100 ft-lbs. You may use Buyer's Products bolt kit P/N 8520.