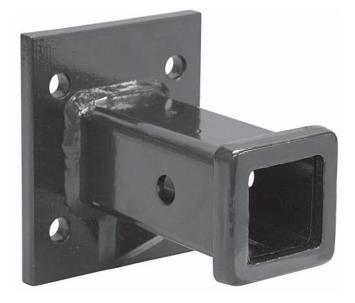

# 1804055 Bolt-on Receiver Tube

### Mounting

**1.** Bolt the receiver tube weldment to the hitch plate using four 1/2" grade 8 bolts, lock washers and nuts. Torque the fasteners to 100 ft-lbs. You may use Buyer's Products bolt kit P/N 8520.