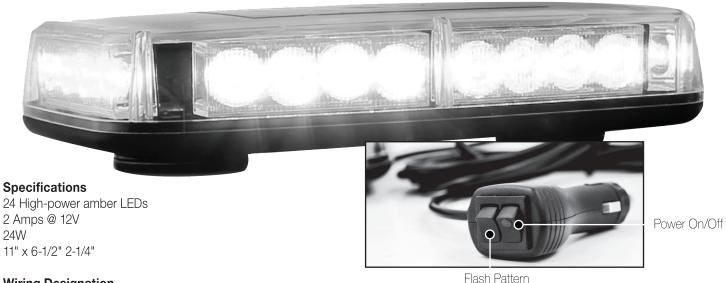

#### **Wiring Designation**

Red: +VDC Black: Ground Yellow: Signal

#### Flash Patterns

Press pattern button 0.5 seconds for next pattern See Fig 1.

Fig. 1

| Flash<br>Pattern | Description                   |
|------------------|-------------------------------|
| 1                | Alternating (Side to Side)    |
| 2                | Alternating (Front to Back)   |
| 3                | Rotating (CW)                 |
| 4                | Rotating (CCW)                |
| 5                | Alternating (Side to SideAll) |
| 6                | Random                        |
| 7                | Steady On                     |
| 8                | Off                           |