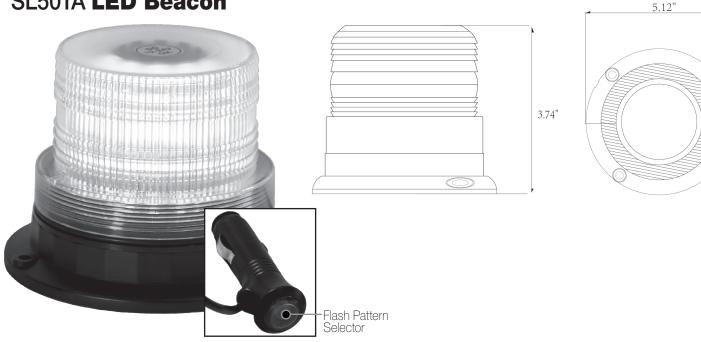

### SL501A **LED Beacon**

#### **Specifications**

40 LEDs 0.6 Amps @ 12V 7.2 W 3-3/4" x 5-1/8" Diameter

| Flash<br>Pattern | Description |
|------------------|-------------|
| 1                | Rotate      |
| 2                | Flash       |

**Note:** Press pattern button 0.5 seconds for next pattern

Beacon can be magnetically mounted or permanently mounted using the (3) attachment points.

Beacon can be hardwired by cutting of the accessory plug, leaving enough wire to properly connect.