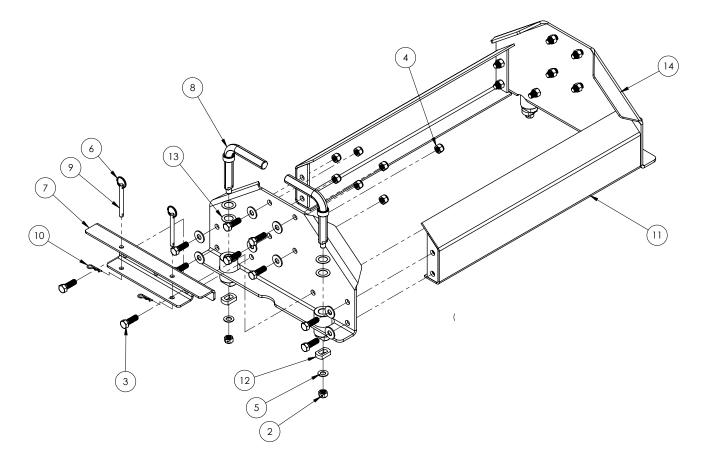

| ITEM | PART #   | QTY | DESCRIPTION                    |
|------|----------|-----|--------------------------------|
| 1    | 00085    | 16  | .50 FLAT WASHER                |
| 2    | 00173    | 4   | NUT, HEX, .50NC CENTER PUNCH   |
| 3    | 01254    | 20  | BOLT, .50 NC X 1.50 GR.5 HEX   |
| 4    | 02178    | 20  | NUT, .50NC LOCK, NY. INSERT    |
| 5    | 02384    | 4   | .50 X 14GA MACHINE WASHER      |
| 6    | 07225    | 4   | SPLIT RING                     |
| 7    | 14262-76 | 2   | UMS SIDE RAIL BRACE            |
| 8    | 14412-95 | 4   | UMS LOCK PIN ASSEMBLY, REESE   |
| 9    | 14342-95 | 4   | CLEVIS SAFETY PIN              |
| 10   | 14350    | 4   | HAIR PIN, .093 WIRE X 1.63 OL  |
| 11   | 14352-76 | 2   | UMS 21K BRACE                  |
| 12   | 14413-95 | 4   | LOCKING TAB                    |
| 13   | 14423    | 8   | WASHER SHIM .875 ID X .030 THK |
| 14   | 14462-76 | 2   | SIDE RAIL F/UM REESE MNT       |

6040 Parts Breakdown

Please order replacement parts by PART NO. and DESCRIPTION.

4010 320th St., BOYDEN, IA. 51234 PH: (712) 725-2311 FAX: (712) 725-2380 TOLL FREE: 1-800-54DEMCO (1-800-543-3626) www.demco-products.com Go online to www.demco-products.com for Demco warranty policies, operator manuals & product registration.