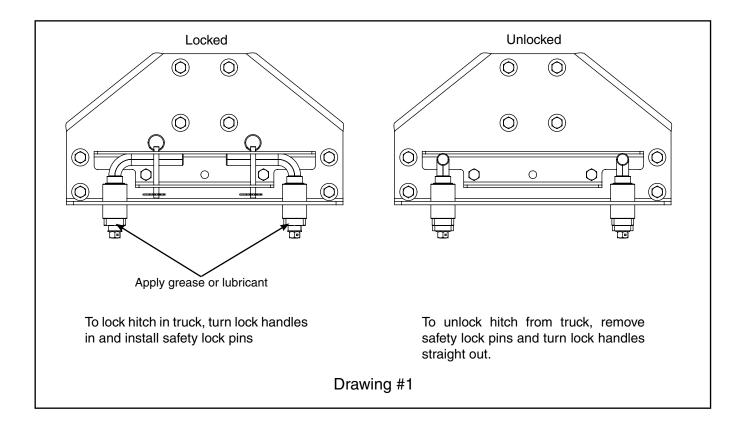

**IMPORTANT NOTE:** Apply a little grease or lubricant to the part of the pins that insert into the base rails to help maintain smooth operation and rotation of pins and to protect from the elements. Turn the pins occasionally to prevent them from seizing.