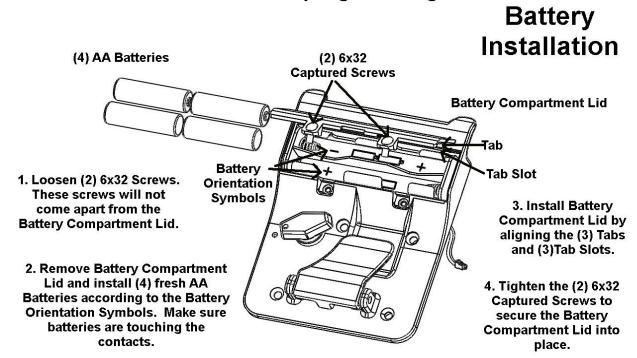

- 1. Touch the area next to the Buttons to "Wake Up" the lock.
- 2. The Buttons will illuminate when the lock is "awake" and ready to accept the code.
- 3. The factory default code is activated by touching the 3,7,1,5 Buttons followed by the Enter Button.
- 4. To program your Personal Code touch and hold the "3|4" Button and Enter Button for 2 seconds. The lock will beep 3 times indicating it is ready to accept a new code. Enter a 4 digit code followed by the Enter Button. The lock will beep 4 times to indicate a new code has been entered. The first time the new 4 digit code is entered there will be a long beep indicating the new code is accepted. The new code can be entered now and will activate the dead bolt.

Please enter your Personal Code upon installation of NE to prevent inadvertent programming.

Enter

**Button** 

• Page 2 March 28, 2015