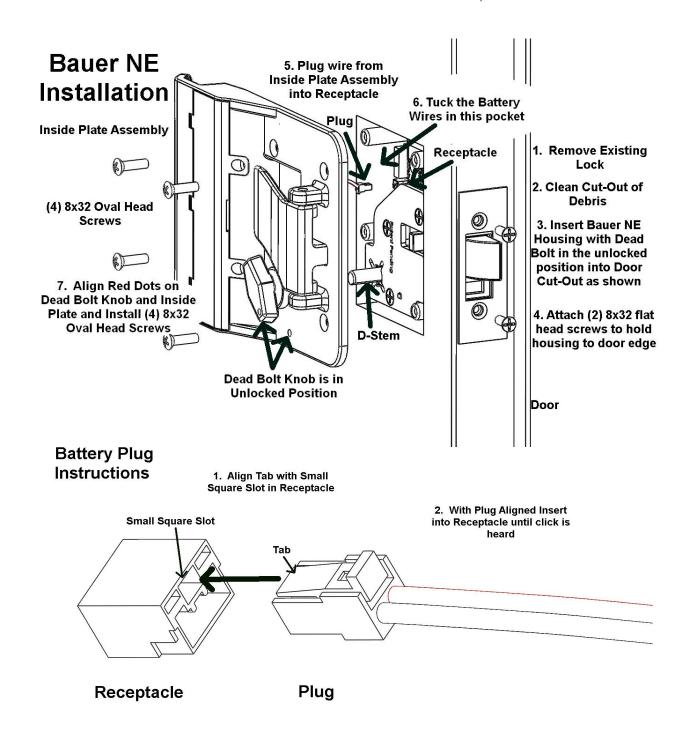

## Bauer NE

**Ouick Reference Card** 

Please see our website at www.bauerproducts.com for detailed instructions, and videos on installation and operation.

**Bauer Products. Inc.** 

702 Evergreen St SE Grand Rapids, MI 49507 1-866-68-**BAUER**(22837)

<u>www.bauerproducts.com</u> email: info@bauerproducts.com

Bauer NE
Operation

"Wake Up"
Area

"Wake Up"
Area

"Wake Up"
Area

**IMPORTANT:** 

The Touch Pad only activates the Dead Bolt. The Paddle Lock is Master Keyed for Dealer and Service Center use. The Dead Bolt provides Maximum Security