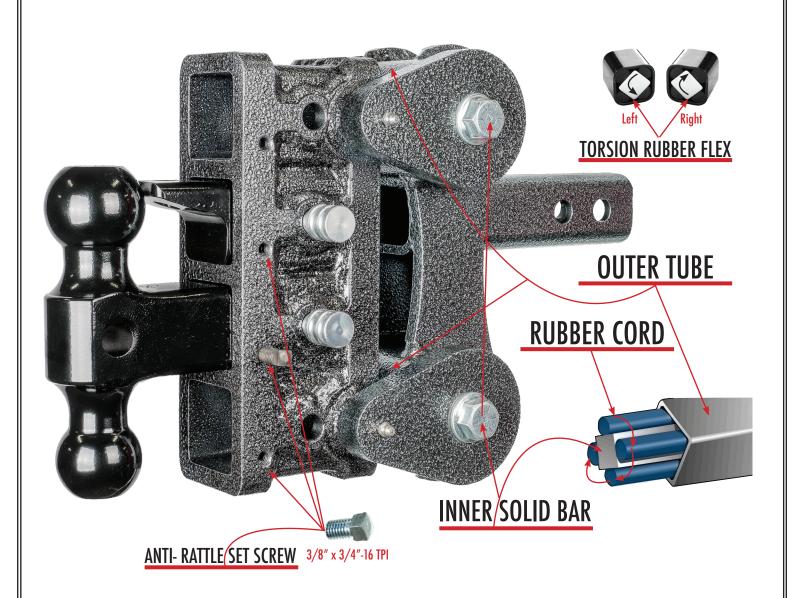

# Towing Made Easy

Torsion Suspension Technology HOW IT WORKS

## Torsion Hitch USERS MANUAL This product is protected by Patent # US9505281B1, USD773345S1, USD9868327B1

Recommend grease every 2-months, Marine grease

Zerk, Grease Regularly

Zerk, Grease Regularly