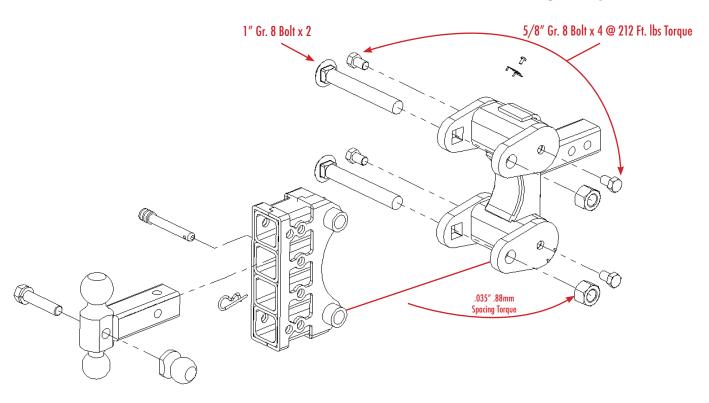

tent # US9505281B1, USD773345S1, USD9868327B1

#### Mechanical Tongue Weight Scale



After Being Used Multiple Times, Zero Point May Have to be Relocated Without Any Weight on Hitch (Simply unscrew set screw & relocate to zero point & retighten).

Scale is Not 100% Accurate, Can Be Plus or Minus as Much as 200 LBS.

MAX TONGUE WEIGHT ON 10K MODELS 1,100 LBS (Ideal working tongue weight 400 to 1,100 lbs)

MAX TONGUE WEIGHT ON 16K MODELS 1,700 LBS (Ideal working tongue weight 1,000 to 1,700 lbs)

MAX TONGUE WEIGHT ON 21K MODELS 2,400 LBS. (Ideal working tongue weight 1,500 to 2,400 lbs)

## Torsion Hitch USERS MANUAL This product is protected by Patent # US9505281B1, USD773345S1, USD9868327B1

Recommend grease every 2-months, Marine grease

Zerk, Grease Regularly



Zerk, Grease Regularly



#### RUBBER TORSION SUSPENSION, LIMITED 5 YEAR WARRANTY

#### Terms you need to know to understand this warranty:

"GENY Hitch" means GENY INDUSTRIES LLC, the manufacturer of GEN-Y HITCH brand hitches

"Hitch" means the GEN-Y HITCH brand hitch manufactured by GENY INDUSTRIES

"You" means the original consumer purchaser of the Hitch.

"Lifetime Warranty" means this Limited 5 Year Warranty as contained in this document.

#### What is covered by this Limited 5 Year Warranty?

This Lifetime Warranty covers defects in the material (Rubber) or workmanship of your Torsion Hitch. All obligations of GENY Hitch pursuant to this Limited Warranty are limited to the repair or replacement of the (Rubber Suspension) by GENY Hitch. The decision as to whether any applicable remedy shall be by replacement