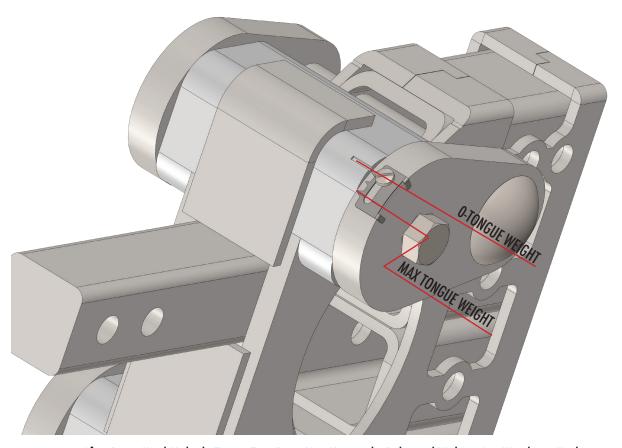

#### Mechanical Tongue Weight Scale

After Being Used Multiple Times, Zero Point May Have to be Relocated Without Any Weight on Hitch (Simply unscrew set screw & relocate to zero point & retighten).

Scale is Not 100% Accurate, Can Be Plus or Minus as Much as 200 LBS.

MAX TONGUE WEIGHT ON 10K MODELS 1,100 LBS (Ideal working tongue weight 400 to 1,100 lbs)

MAX TONGUE WEIGHT ON 16K MODELS 1,700 LBS (Ideal working tongue weight 1,000 to 1,700 lbs)

MAX TONGUE WEIGHT ON 21K MODELS 2,400 LBS. (Ideal working tongue weight 1,500 to 2,400 lbs)