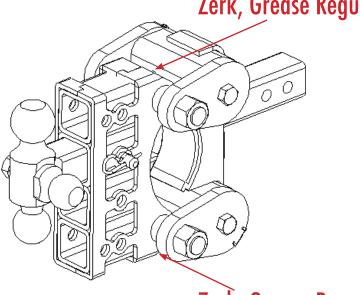

## Torsion Hitch USERS MANUAL This product is protected by Patent # US9505281B1, USD773345S1, USD9868327B1

Recommend grease every 2-months, Marine grease

Zerk, Grease Regularly

Zerk, Grease Regularly